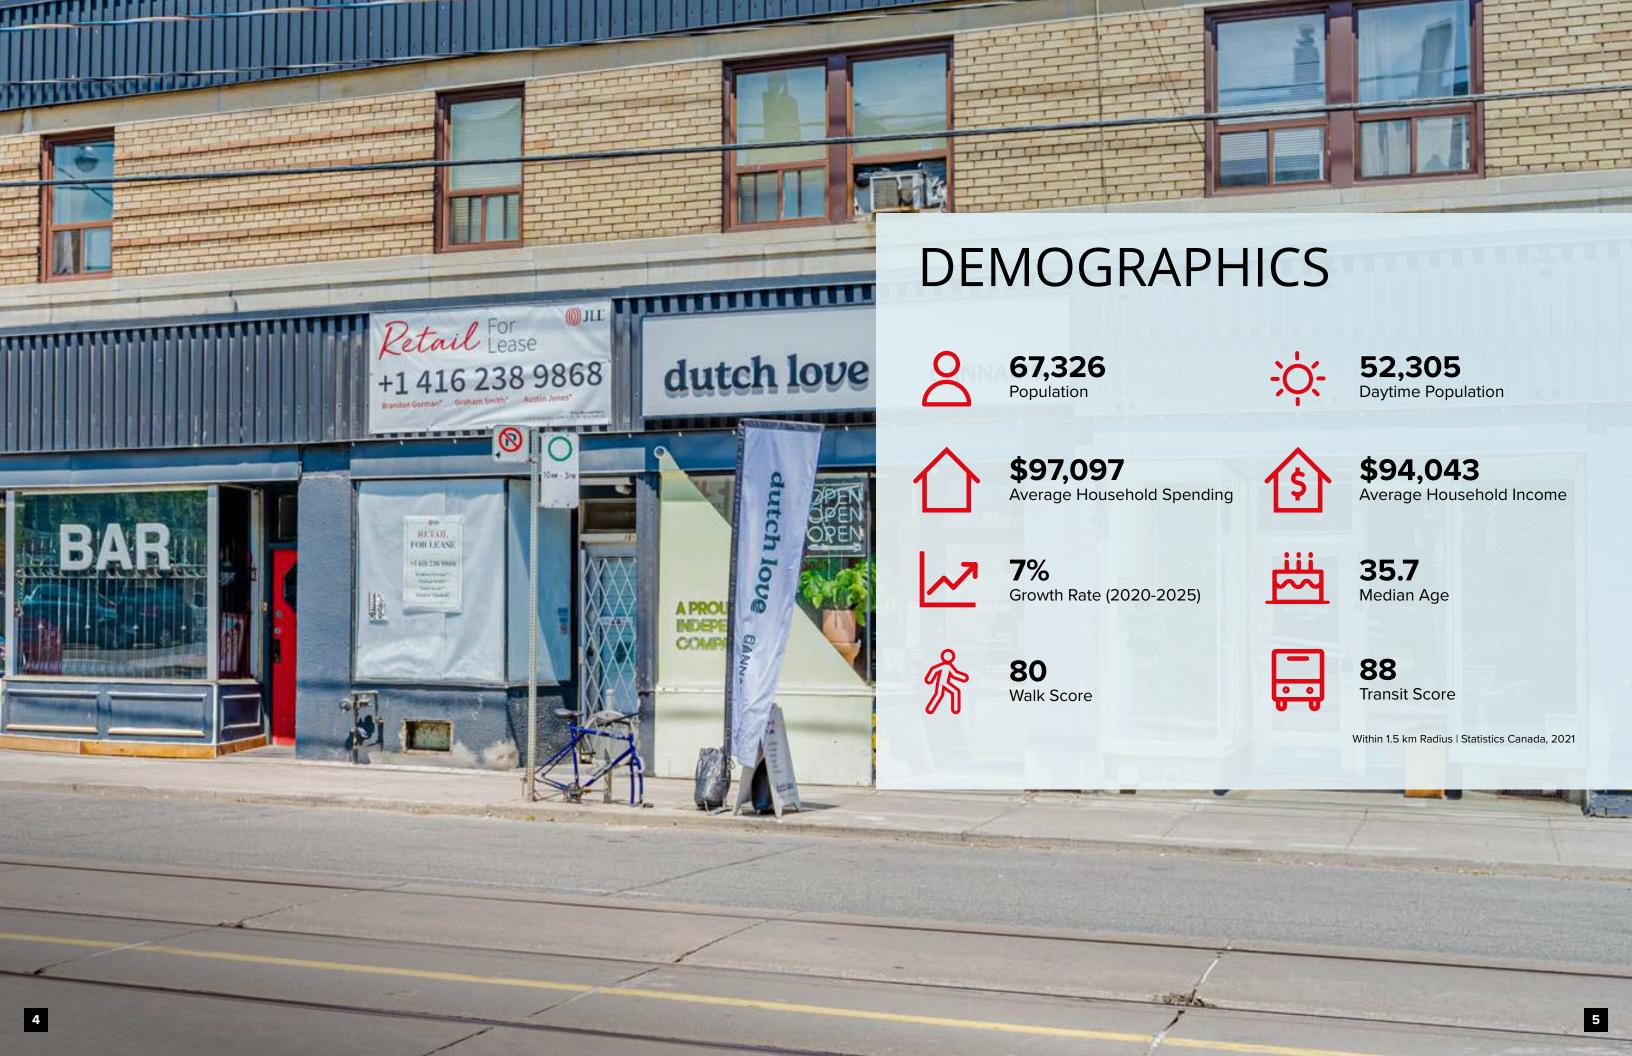

## PROPERTY DETAILS

**Ground Floor:** 

902 SF

Term:

5 - 10 Years

Available:

Immediately

**Net Rent:** 

\$3,000/month

**Additional Rent:** 

\$1,000/month (est. 2023)