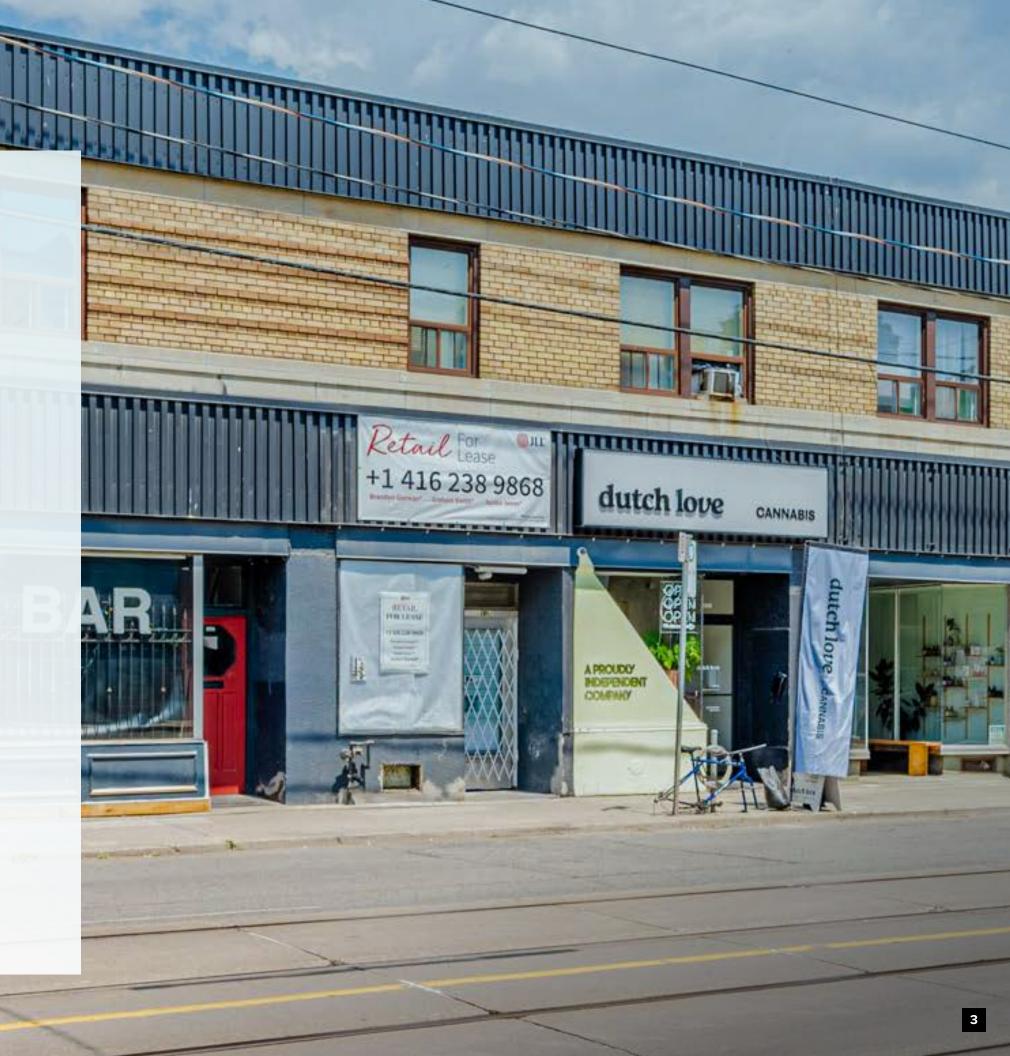

# 1316.5 KING STREET WEST

**RETAIL FOR LEASE** 

## HIGHLIGHTS

- Updated HVAC, electrical, and beautifully refurbished facade
- Lower level included
- Excellent frontage on King Street West
- Steps to Liberty Village and West Queen West
- 504 King Streetcar at front door
- Substantial development in the immediate area