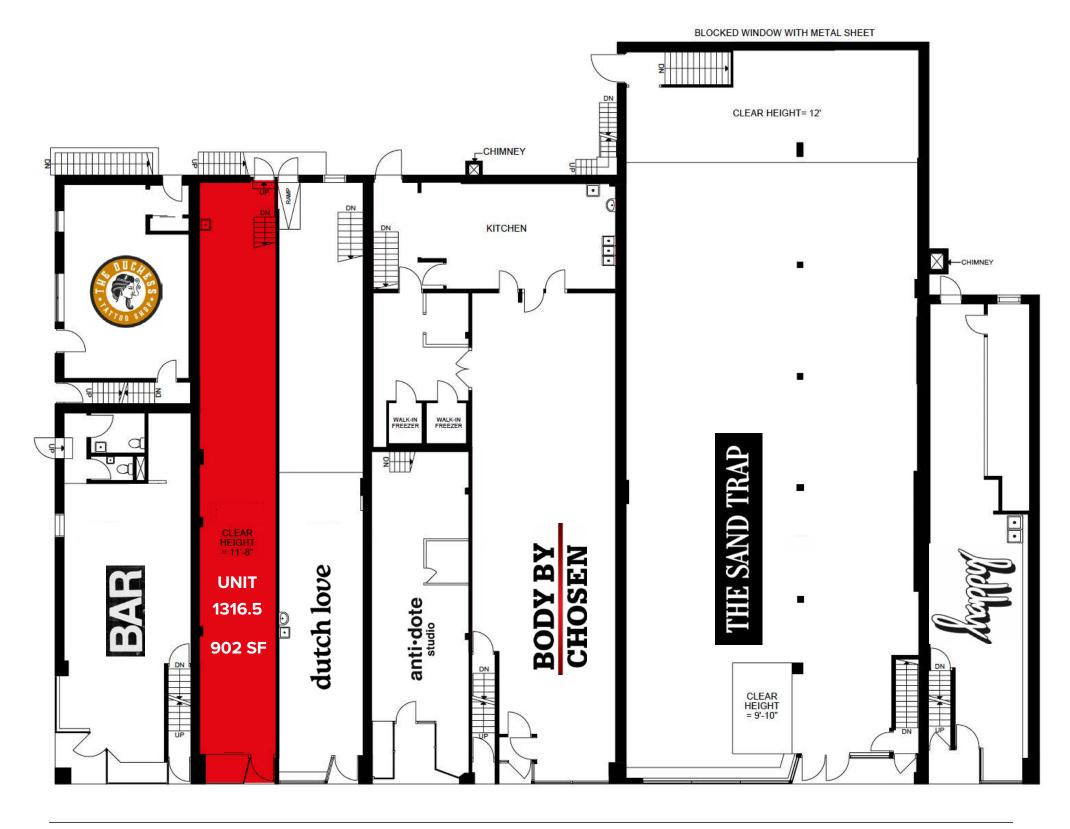

# 1316.5 KING STREET WEST

**RETAIL FOR LEASE** 



## PROPERTY DETAILS

**Ground Floor:** 

902 SF

Term:

5 - 10 Years

Available:

Immediately

**Net Rent:** 

\$3,000/month

**Additional Rent:** 

\$1,000/month (est. 2023)

## HIGHLIGHTS

- Updated HVAC, electrical, and beautifully refurbished facade
- Lower level included
- Excellent frontage on King Street West
- Steps to Liberty Village and West Queen West
- 504 King Streetcar at front door
- Substantial development in the immediate area





















## FLOOR PLAN





KING STREET WEST

## **RETAIL MAP**



#### **RETAILERS**

- Dollarama
- 2 Gallery 1313
- 3 Sol Produce
- 4 International Pharmacy
- The Wine Shop
- 6 FreshCo
- **7** Pet Valu
- 8 Float Toronto
- Structube
- 10 Bulk Barn
- 11 LCBO
- 12 Kitchen Stuff Plus
- 13 Metro
- Wendy's

### **FINANCIAL INSTITUTIONS**

- 15 RBC
- 16 CIBC
- **17** BMO

#### **NEW DEVELOPMENTS**

- Lifetime Developments
  - 1182 King Street West
  - 17 Storeys
  - 408 Units
- Lifetime Developments
  - 1221 King Street West
  - 14 Storeys
  - 293 Units

#### **FOOD & BEVERAGE**

- 20 Pharmacy Bar
- 21 Domino's
- Miss Thing's
- 23 Superfly
- 24 Grand Electric
- The Rhino Restaurant + Bar
- 26 Chantecler
- 27 Kotta Japanese
- 28 Gladstone Hotel
- 29 Caffino
- 30 Shoeless Joe's Sports Grill
- Chen Chen's Nashville Hot Chi