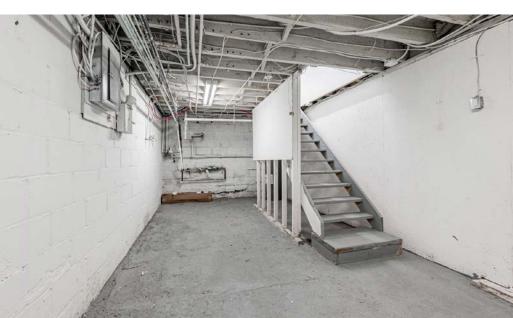

## PROPERTY DETAILS

**Ground Floor:** 

902 SF

Term:

5 - 10 Years

Available:

Immediately

**Net Rent:** 

## HIGHLIGHTS

- Updated HVAC, electrical, and beautifully refurbished facade
- Lower level included
- Excellent frontage on King Street West
- Steps to Liberty Village and West Queen West
- 504 King Streetcar at front door
- Substantial development in the immediate area