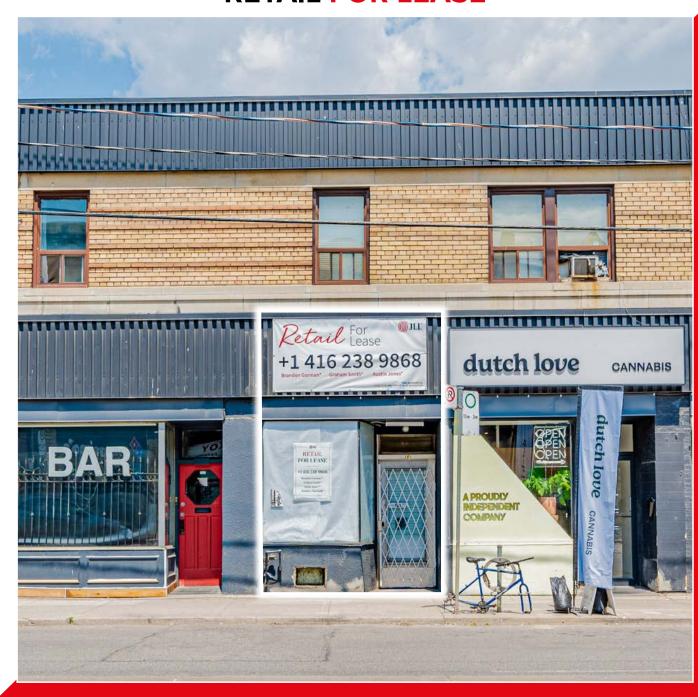

# 1316.5 KING STREET WEST

**RETAIL FOR LEASE** 

## HIGHLIGHTS

- Updated HVAC, electrical, and beautifully refurbished facade
- Lower level included
- Excellent frontage on King Street West
- Steps to Liberty Village and West Queen West
- 504 King Streetcar at front door
- Substantial development in the immediate area