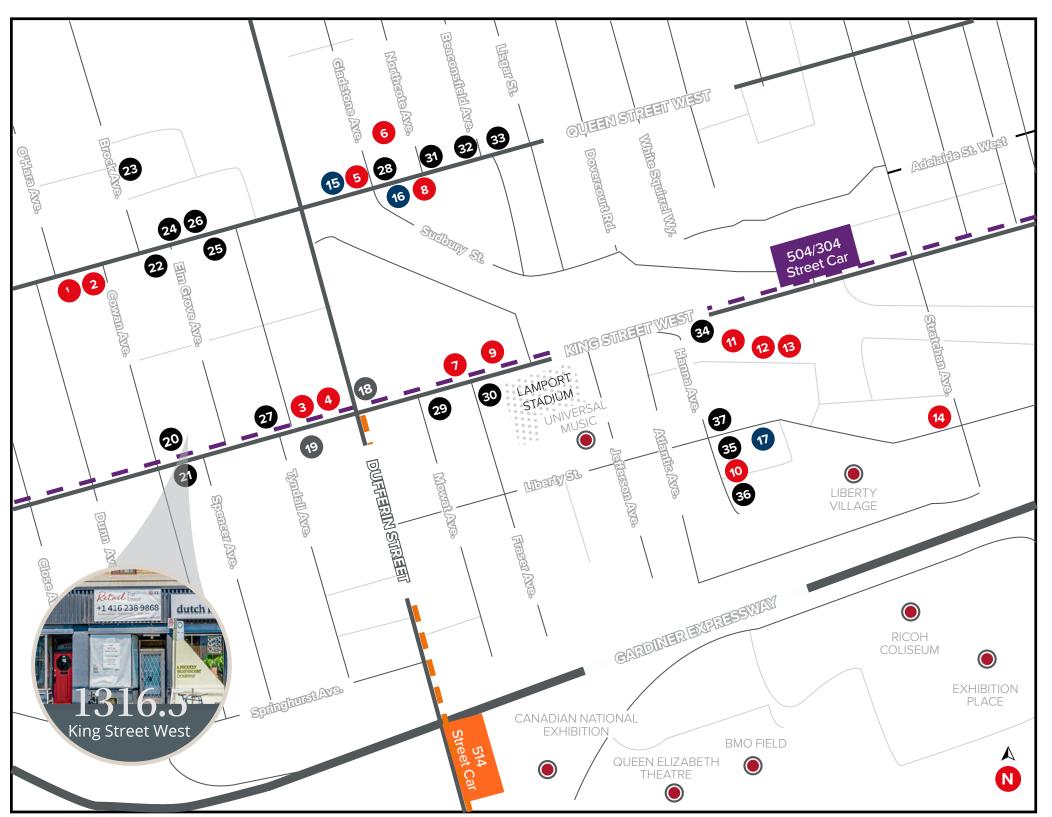

## **RETAIL MAP**

#### **RETAILERS**

- Dollarama
- 2 Gallery 1313
- 3 Sol Produce
- 4 International Pharmacy
- The Wine Shop
- 6 FreshCo
- **7** Pet Valu
- 8 Float Toronto
- Structube
- 10 Bulk Barn
- 11 LCBO
- 12 Kitchen Stuff Plus
- 13 Metro
- Wendy's

### **FINANCIAL INSTITUTIONS**

- 15 RBC
- 16 CIBC
- **17** BMO

#### **NEW DEVELOPMENTS**

- Lifetime Developments
  - 1182 King Street West
  - 17 Storeys
  - 408 Units
- Lifetime Developments
  - 1221 King Street West
  - 14 Storeys
  - 293 Units

#### **FOOD & BEVERAGE**

- 20 Pharmacy Bar
- 21 Domino's
- Miss Thing's
- 23 Superfly
- 24 Grand Electric
- The Rhino Restaurant + Bar
- 26 Chantecler
- 27 Kotta Japanese
- 28 Gladstone Hotel
- 29 Caffino
- 30 Shoeless Joe's Sports Grill
- Chen Chen's Nashville Hot Chicken
- 2 Death & Taxes
- 33 Drake Hotel
- Mildred's Temple Kitchen
- 35 Local Public Eatery
- Tim Horton's
- 37 Balzac's Coffee