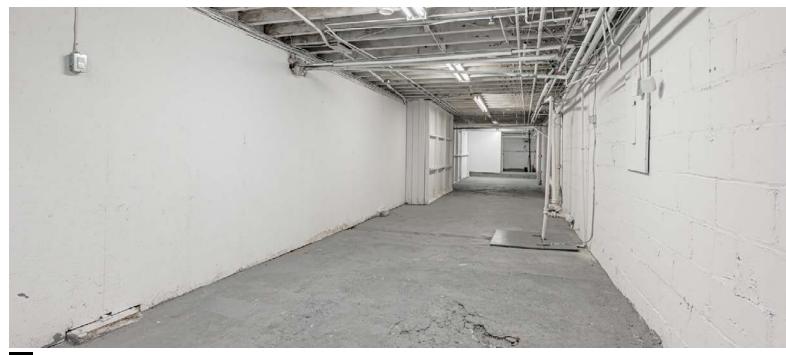

## PROPERTY DETAILS

**Ground Floor:** 

902 SF

Term:

5 - 10 Years

Available:

Immediately

**Net Rent:** 

## HIGHLIGHTS

- Updated HVAC, electrical, and beautifully refurbished facade
- Lower level included
- Excellent frontage on King Street West
- Steps to Liberty Village and West Queen West
- 504 King Streetcar at front door
- Substantial development in the immediate area